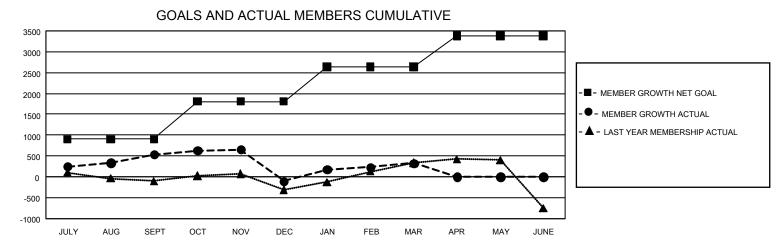

## GAT MONTHLY MEMBERSHIP PROGRESS REPORT

GMT Constitutional Area 5 - K, Group K

REPORT DOES NOT INCLUDE CLUBS IN UNDISTRICTED AREAS.

| Clubs                 |               |           |               | Members               |                          |                         |                                                    |
|-----------------------|---------------|-----------|---------------|-----------------------|--------------------------|-------------------------|----------------------------------------------------|
| RESULTS FOR 2022-2023 |               |           |               | RESULTS FOR 2022-2023 |                          |                         |                                                    |
| QUARTER               | NEW CLUB GOAL | NEW CLUBS | DROPPED CLUBS | QUARTER               | EMBER GROWTH NET<br>GOAL | MEMBER GROWTH<br>ACTUAL | DROPPED MEMBERS<br>ACTUAL (including<br>transfers) |
| JULY/AUG/SEPT         | 150           | 7         | 6             | JULY/AUG/SEP1         | т 900                    | 1,499                   | 919                                                |
| OCT/NOV/DEC           | 150           | 3         | 13            | OCT/NOV/DEC           | 910                      | 800                     | 1,406                                              |
| JAN/FEB/MAR           | 84            | 2         | 5             | JAN/FEB/MAR           | 825                      | 1,030                   | 566                                                |
| APR/MAY/JUNE          | 18            | 0         | 0             | APR/MAY/JUNE          | 750                      | 0                       | 0                                                  |