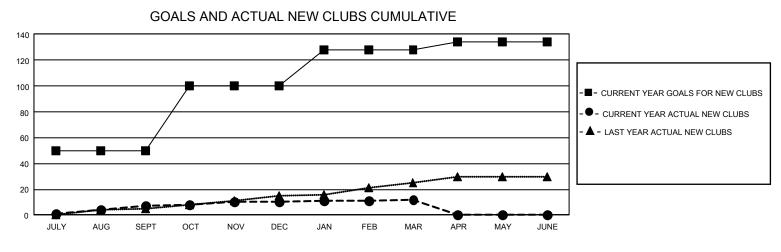

## GAT MONTHLY MEMBERSHIP PROGRESS REPORT

GMT Constitutional Area 5 - K, Group K

REPORT DOES NOT INCLUDE CLUBS IN UNDISTRICTED AREAS.

| Clubs                 |               |           |               | Members               |                          |                         |                                                    |
|-----------------------|---------------|-----------|---------------|-----------------------|--------------------------|-------------------------|----------------------------------------------------|
| RESULTS FOR 2022-2023 |               |           |               | RESULTS FOR 2022-2023 |                          |                         |                                                    |
| QUARTER               | NEW CLUB GOAL | NEW CLUBS | DROPPED CLUBS | QUARTER               | EMBER GROWTH NET<br>GOAL | MEMBER GROWTH<br>ACTUAL | DROPPED MEMBERS<br>ACTUAL (including<br>transfers) |
| JULY/AUG/SEPT         | 150           | 7         | 6             | JULY/AUG/SEP1         | т 900                    | 1,499                   | 919                                                |
| OCT/NOV/DEC           | 150           | 3         | 13            | OCT/NOV/DEC           | 910                      | 800                     | 1,406                                              |
| JAN/FEB/MAR           | 84            | 2         | 5             | JAN/FEB/MAR           | 825                      | 1,030                   | 566                                                |
| APR/MAY/JUNE          | 18            | 0         | 0             | APR/MAY/JUNE          | 750                      | 0                       | 0                                                  |